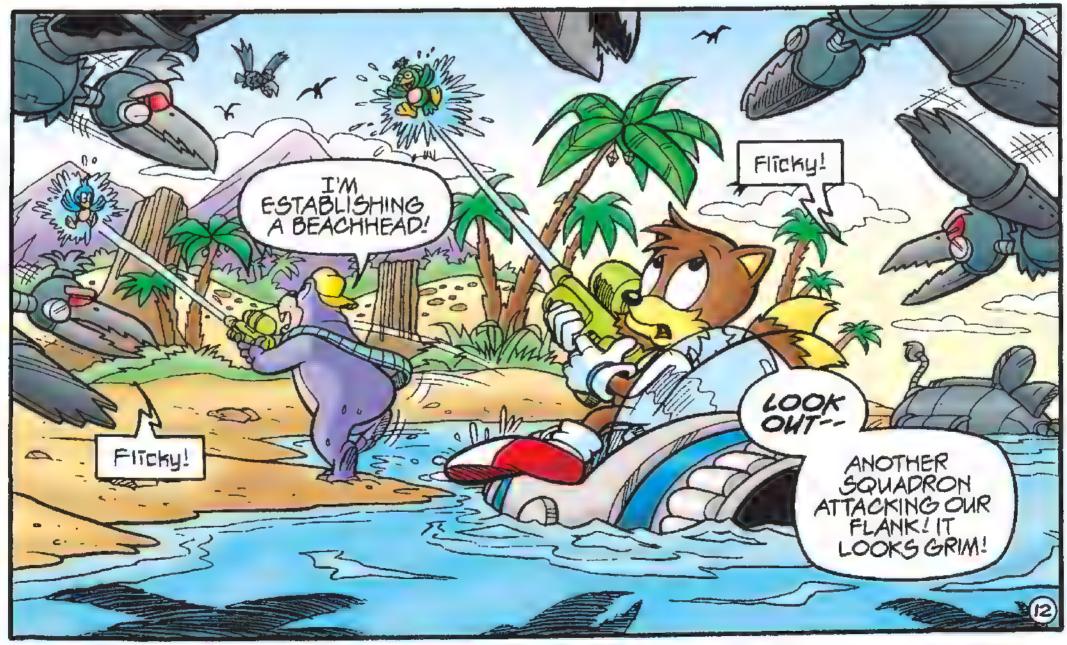

And so the stage is set. Some and The Erecton Pighters must prevent Robotnik from destroying the last pristine eco-system on Mobius—not to mention stopping Ivo's acquisition of the hidden treasure inside the flickie Zone! But this time, the Doctor is prepared for his enemies. hoo boy, is he prepared!